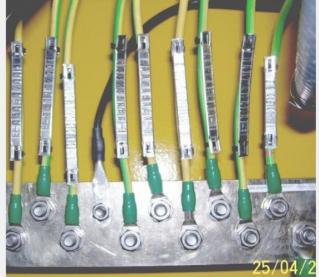

on steel eng&con Corp.,ltd PTTEP Project (Wellhead platform) Phase 3 N WP 36-38 (3 wellhead platforms)







May 2020 Aug 2021

Thai-nippon steel eng&con Corp.,ltd

EPCI FOR G1/61 PHASE1A - Fabrication work

May 2020 **O** Aug 2021

Thai-nippon steel eng&con Corp.,ltd

EPCI FOR AWP39 DEVEL OPMENT Project - Fabrication work



Fabrication and installation support



### **FABRICATION AND INSTALLATION SUPPORT**



# Electrical work- Navigation Aids System









Instrument work

PRESSURE GAUGE
INSTALLATION



Instrument work

PRESSURE TRANSMITTER
INSTALLATION



Instrument work
FLOW ROTA METER
INSTALLATION



**ELECTRICAL WORK**Lighting installation



# Electrical work

Thermo electric Generator (TEG) system





# **EQUIPMENT INSTALLATION**





Electrical work

Cable installation











# **GLANDING**

AND WIRING CABLE



# **GLANDING**

AND WIRING CABLE

# Electrical work

Electrical equipment installation









Electrical work
Electrical equipment installation

# TRI-PROGRESS ELECRTUMENT







Tubing installation









# Instrument work Tubing installation





## Instrument work – Tube Tray installation





# **CABLE TRAY&LADDER**

TRI-PROGRESS ELECTRUMENT









# TRAY LADDER

Instrument work

BLACK START SYSTEM INSTALLATION





Instrument work

TRI-PROGRESS ELECTRUMENT

Wellhead Control Panel installation









# **PRE- COMMISSIONING**

TRI-PROGRESS ELECTRUMENT







# PRESSURE TEST AND FLUSHING TEST

TRI-PROGRESS ELECTRUMENT



## **FACEBOOK FANPAGE**

Scan QR code to follow facebook fan page