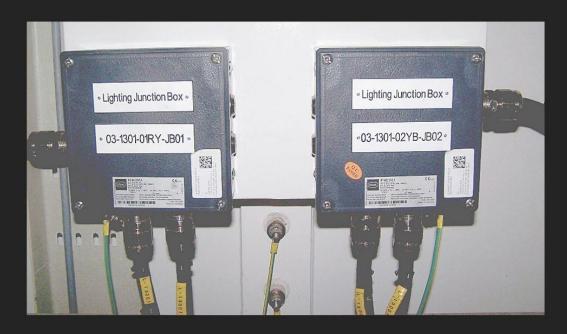

### **ELECTRICAL**

Lighting installation, wiring installation, cable installation, electrical equipment Junction box installation, PLC installation, conduit installation, cable ladder installation, power supply system, precommisioning etc. Onshore and offshore electrical installation in Thailand and Myanmar