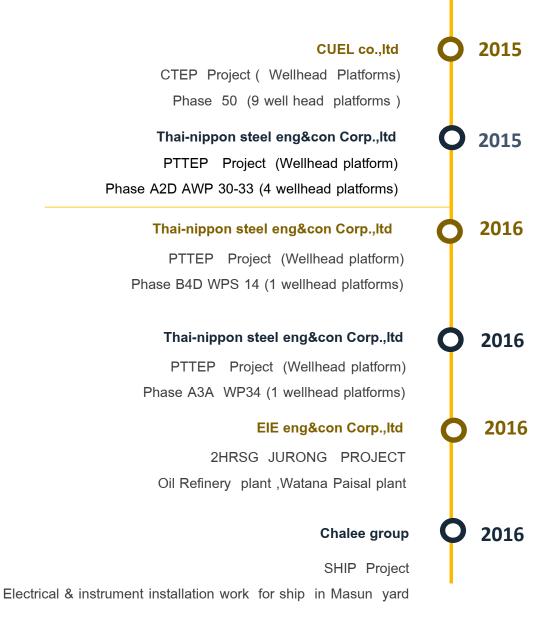

CUEL co.,ltd 2014 CTEP Project (Wellhead Platforms) Phase 47 (9 well head platforms) 2014 Thai-nippon steel eng&con Corp.,ltd Mubadala Petroleum Project (Wellhead platform & Process Platform) Phase Nongyao WHP & WPP(1 wellhead platforms & 1 Process platform) 2015 🔾 CUEL co.,ltd CTEP Project (Wellhead Platforms) Phase 48 (5 well head platforms) 2015 CUEL co.,ltd CTEP Project (Wellhead Platforms) Phase 49 (9 well head platforms) 2015 Thai-nippon steel eng&con Corp.,ltd PTTEP Project (Wellhead platform) Phase 3 N WP 36-38 (3 wellhead platforms)