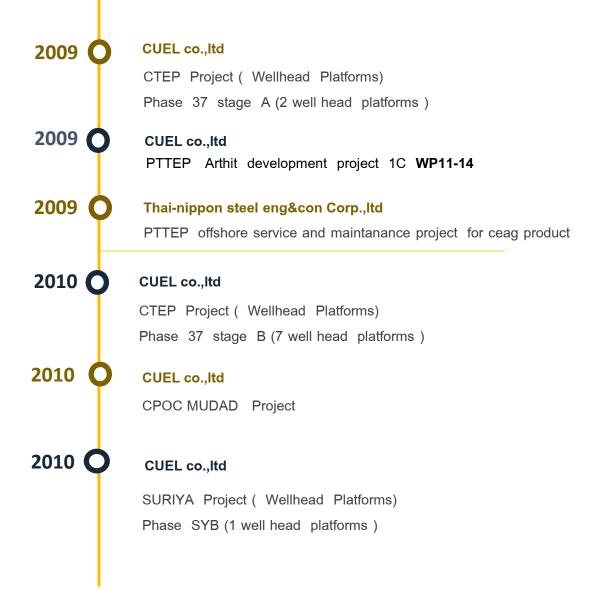

Typical project involvement

International work records Since 1997-2019

Thai-nippon steel eng&con Corp.,ltd 2012 CPOC Project (Wellheead platform) Phase MDE(1well head platfrom) **2012** C Thai-nippon steel eng&con Corp.,ltd BUALUANG Development Project (Wellheead platform) Phase BRAVO(1well head platfrom) 2013 **Q** CUEL co.,ltd CTEP Project (Wellhead Platforms) Phase 43 (9 well head platforms) 2013 Thai-nippon steel eng&con Corp.,ltd CHESS Project (Wellheead platform) Phase BMD(1well head platfrom) 2013 Thai-nippon steel eng&con Corp.,ltd CHESS Project (Wellheead platform) Phase BLC(1well head platfrom)