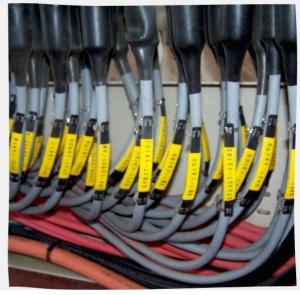

ppon steel eng&con Corp.,ltd PTTEP Project (Wellhead platform) Phase 3 N WP 36-38 (3 wellhead platforms)







May 2020 Aug 2021

Thai-nippon steel eng&con Corp.,ltd

EPCI FOR G1/61 PHASE1A - Fabrication work

May 2020 **O** Aug 2021

Thai-nippon steel eng&con Corp.,ltd

EPCI FOR AWP39 DEVEL OPMENT Project - Fabrication work



Fabrication and installation support



### **FABRICATION AND INSTALLATION SUPPORT**



# Electrical work- Navigation Aids System









Instrument work

PRESSURE GAUGE
INSTALLATION



Instrument work

PRESSURE TRANSMITTER
INSTALLATION



Instrument work
FLOW ROTA METER
INSTALLATION



**ELECTRICAL WORK**Lighting installation



# Electrical work

Thermo electric Generator (TEG) system





# **EQUIPMENT INSTALLATION**





Electrical work

Cable installation











# **GLANDING**

AND WIRING CABLE



# **GLANDING**

AND WIRING CABLE

# Electrical work

Electrical equipment installation









Electrical work
Electrical equipment installation

# TRI-PROGRESS ELECRTUMENT







Tubing installation









# Instrument work Tubing installation





## Instrument work – Tube Tray installation





# **CABLE TRAY&LADDER**

TRI-PROGRESS ELECTRUMENT









# TRAY LADDER

Instrument work

BLACK START SYSTEM INSTALLATION





Instrument work

TRI-PROGRESS ELECTRUMENT

Wellhead Control Panel installation









# **PRE- COMMISSIONING**

TRI-PROGRESS ELECTRUMENT







# PRESSURE TEST AND FLUSHING TEST

TRI-PROGRESS ELECTRUMENT



## **FACEBOOK FANPAGE**

Scan QR code to follow facebook fan page