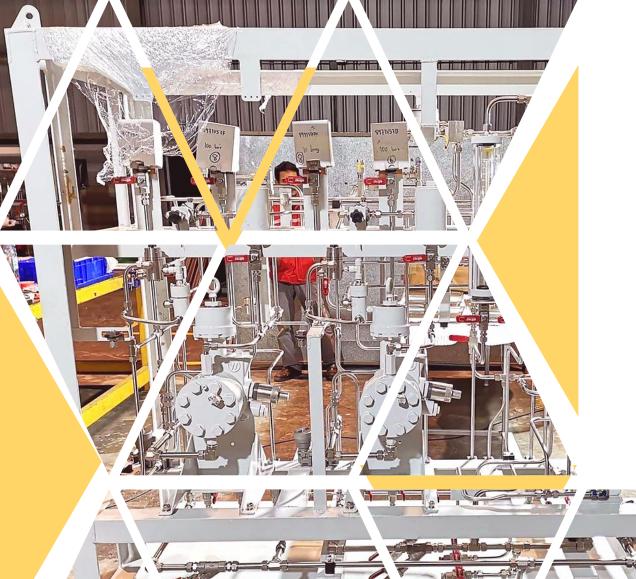

#### **INSTRUMENT**

instrument installation such as Tubing installation, tube tray installation, level glasses, pressure switches a both pneumatic and electric, pressure indicators (aschroft, bourdon etc), pressure transmitter, pressure diff indicator, pressure recorder, controller valves, pressur safety valves, flow switches, flow transmitters, temperature indicators(aschoft), temperature transmitters, temperature recorder, etc tube installation, tubing hydro-testing, control valves, level switches (magnetrol), level transmitter precommisioning. Onshore and offshore instrument installation in Thailand and Myanmar.

# TRI-PROGRESS ELECRTUMENT

Tubing installation

# Instrument work Tubing installation