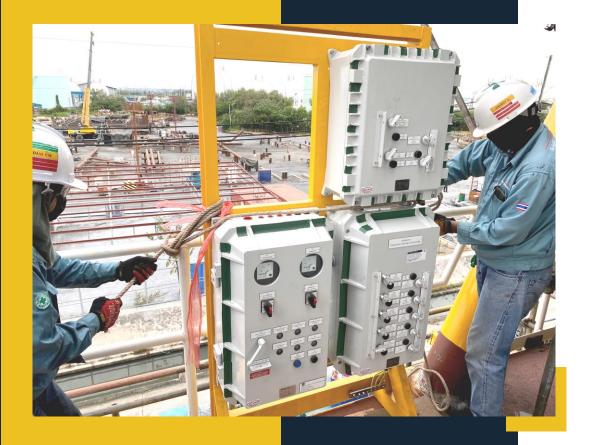

# TRAY LADDER

Instrument work

BLACK START SYSTEM INSTALLATION

Instrument work

TRI-PROGRESS ELECTRUMENT

Wellhead Control Panel installation

# **PRE- COMMISSIONING**

TRI-PROGRESS ELECTRUMENT