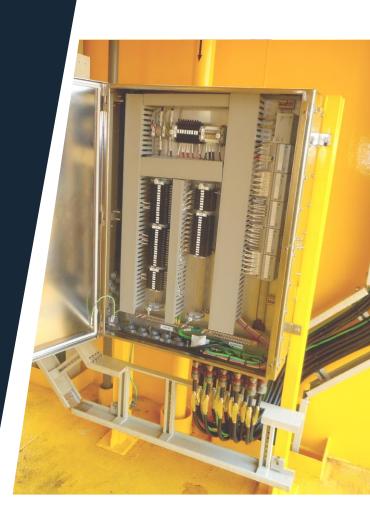

# TRAY LADDER

Instrument work

BLACK START SYSTEM INSTALLATION

Instrument work

TRI-PROGRESS ELECTRUMENT

Wellhead Control Panel installation