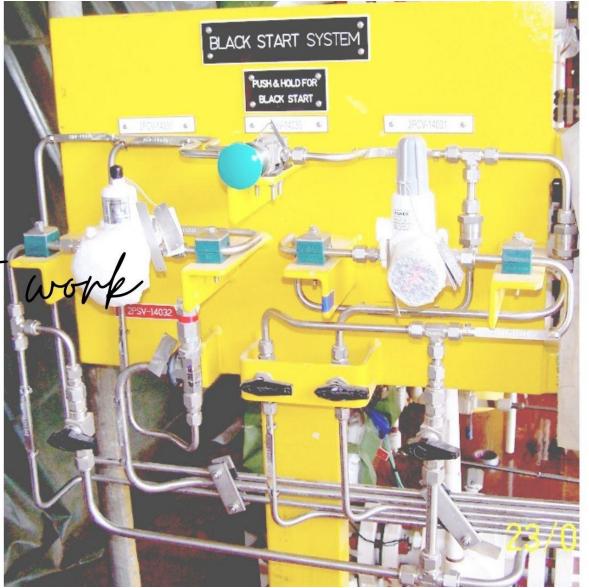

# TRAY LADDER

Instrument work

BLACK START SYSTEM INSTALLATION

Instrument work

TRI-PROGRESS ELECTRUMENT

Wellhead Control Panel installation