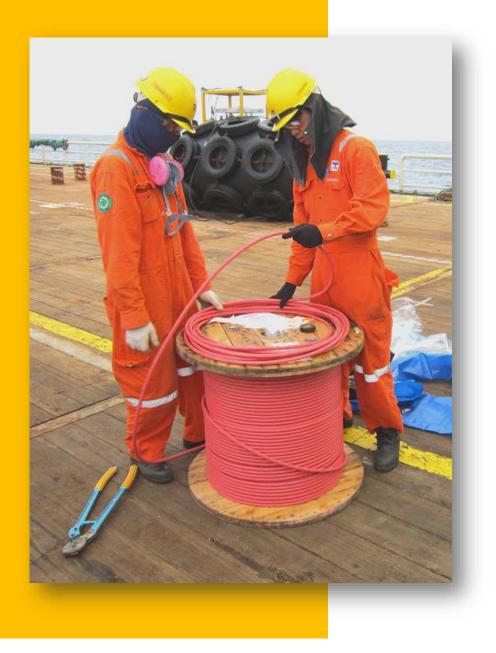

# TRI-PROGRESS ELECRTUMENT

Tubing installation

# Instrument work Tubing installation