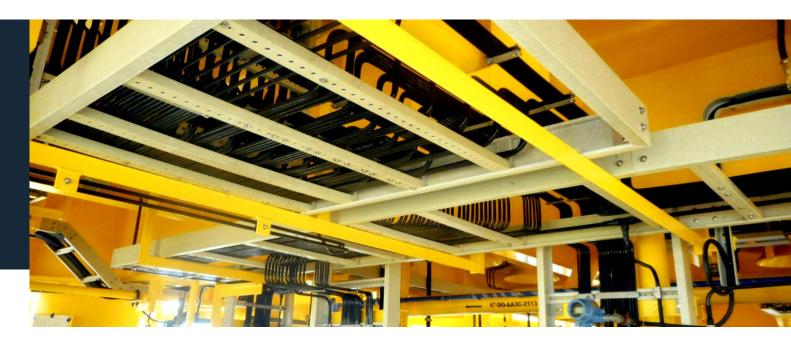

# **CABLE TRAY&LADDER**

TRI-PROGRESS ELECTRUMENT

# TRAY LADDER

Instrument work

BLACK START SYSTEM INSTALLATION

Instrument work

TRI-PROGRESS ELECTRUMENT

Wellhead Control Panel installation