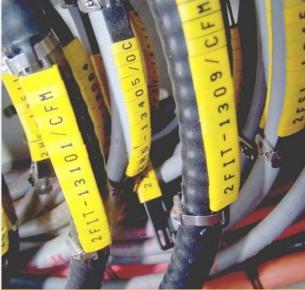

# Instrument work Tubing installation

## Instrument work – Tube Tray installation