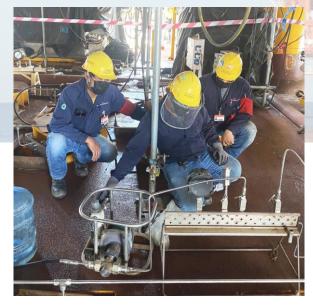

# **PRE- COMMISSIONING**

TRI-PROGRESS ELECTRUMENT

# PRESSURE TEST AND FLUSHING TEST

TRI-PROGRESS ELECTRUMENT