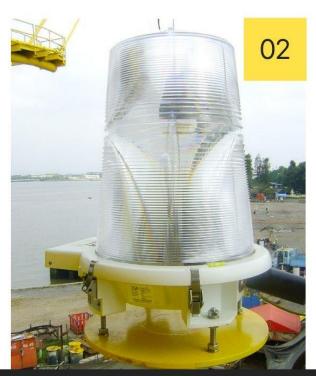

# Electrical work- Navigation Aids System

Instrument work

PRESSURE GAUGE
INSTALLATION

Instrument work

PRESSURE TRANSMITTER
INSTALLATION

Instrument work
FLOW ROTA METER
INSTALLATION

**ELECTRICAL WORK**Lighting installation