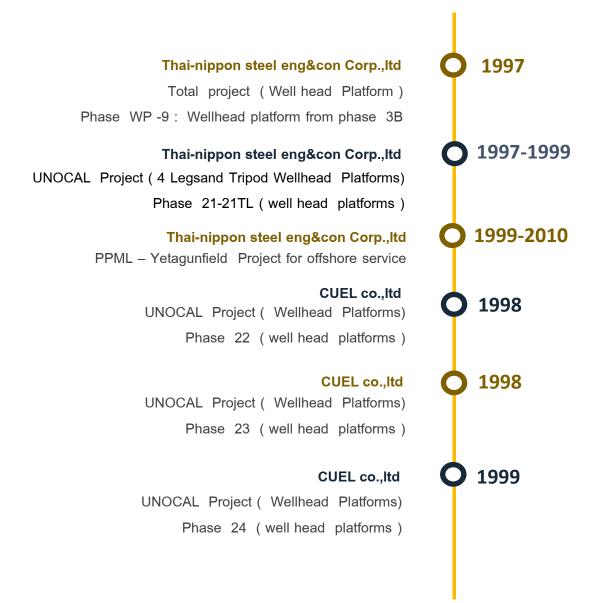

Typical project involvement

International work records Since 1997-2019

Thai-nippon steel eng&con Corp.,ltd 2012 CPOC Project (Wellheead platform) Phase MDE(1well head platfrom) **2012** C Thai-nippon steel eng&con Corp.,ltd BUALUANG Development Project (Wellheead platform) Phase BRAVO(1well head platfrom) 2013 **Q** CUEL co.,ltd CTEP Project (Wellhead Platforms) Phase 43 (9 well head platforms) 2013 Thai-nippon steel eng&con Corp.,ltd CHESS Project (Wellheead platform) Phase BMD(1well head platfrom) 2013 Thai-nippon steel eng&con Corp.,ltd CHESS Project (Wellheead platform) Phase BLC(1well head platfrom)

CUEL co.,ltd 2014 CTEP Project (Wellhead Platforms) Phase 47 (9 well head platforms) 2014 Thai-nippon steel eng&con Corp.,ltd Mubadala Petroleum Project (Wellhead platform & Process Platform) Phase Nongyao WHP & WPP(1 wellhead platforms & 1 Process platform) 2015 🔾 CUEL co.,ltd CTEP Project (Wellhead Platforms) Phase 48 (5 well head platforms) 2015 CUEL co.,ltd CTEP Project (Wellhead Platforms) Phase 49 (9 well head platforms) 2015 Thai-nippon steel eng&con Corp.,ltd PTTEP Project (Wellhead platform) Phase 3 N WP 36-38 (3 wellhead platforms)