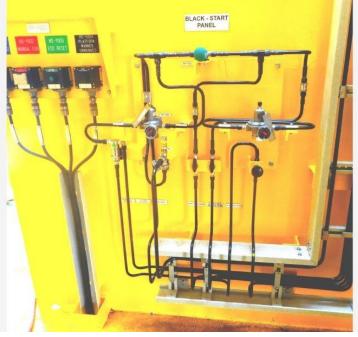

# TRAY LADDER

Instrument work

BLACK START SYSTEM INSTALLATION

Instrument work

TRI-PROGRESS ELECTRUMENT

Wellhead Control Panel installation