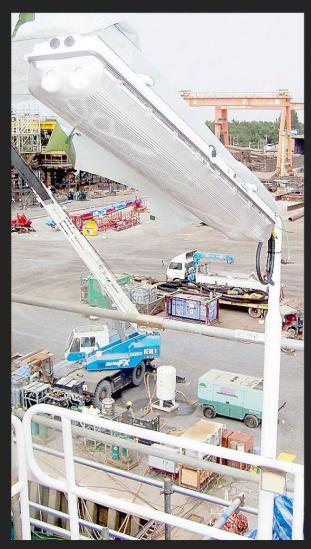

# Electrical work- Navigation Aids System

Instrument work

PRESSURE GAUGE
INSTALLATION

Instrument work

PRESSURE TRANSMITTER
INSTALLATION

Instrument work
FLOW ROTA METER
INSTALLATION

**ELECTRICAL WORK**Lighting installation