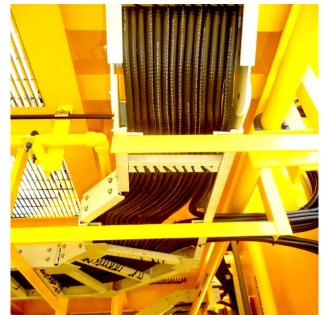

# Instrument work Tubing installation

## Instrument work – Tube Tray installation