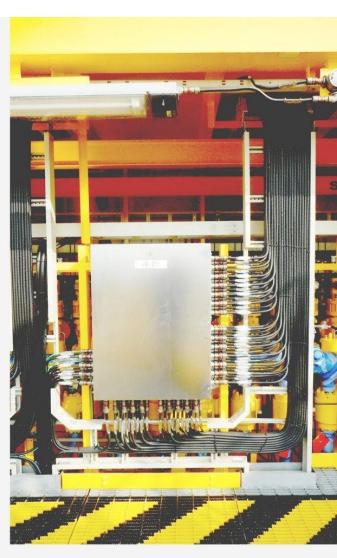

# TRAY LADDER

Instrument work

BLACK START SYSTEM INSTALLATION

Instrument work

TRI-PROGRESS ELECTRUMENT

Wellhead Control Panel installation