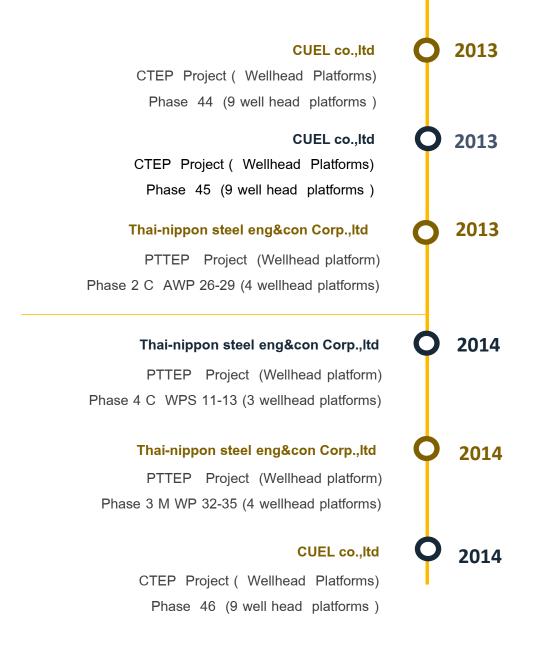

Typical project involvement

International work records Since 1997-2019

Thai-nippon steel eng&con Corp.,ltd 2012 CPOC Project (Wellheead platform) Phase MDE(1well head platfrom) **2012** C Thai-nippon steel eng&con Corp.,ltd BUALUANG Development Project (Wellheead platform) Phase BRAVO(1well head platfrom) 2013 **Q** CUEL co.,ltd CTEP Project (Wellhead Platforms) Phase 43 (9 well head platforms) 2013 Thai-nippon steel eng&con Corp.,ltd CHESS Project (Wellheead platform) Phase BMD(1well head platfrom) 2013 Thai-nippon steel eng&con Corp.,ltd CHESS Project (Wellheead platform) Phase BLC(1well head platfrom)

CUEL co.,ltd 2014 CTEP Project (Wellhead Platforms) Phase 47 (9 well head platforms) 2014 Thai-nippon steel eng&con Corp.,ltd Mubadala Petroleum Project (Wellhead platform & Process Platform) Phase Nongyao WHP & WPP(1 wellhead platforms & 1 Process platform) 2015 🔾 CUEL co.,ltd CTEP Project (Wellhead Platforms) Phase 48 (5 well head platforms) 2015 CUEL co.,ltd CTEP Project (Wellhead Platforms) Phase 49 (9 well head platforms) 2015 Thai-nippon steel eng&con Corp.,ltd PTTEP Project (Wellhead platform) Phase 3 N WP 36-38 (3 wellhead platforms)