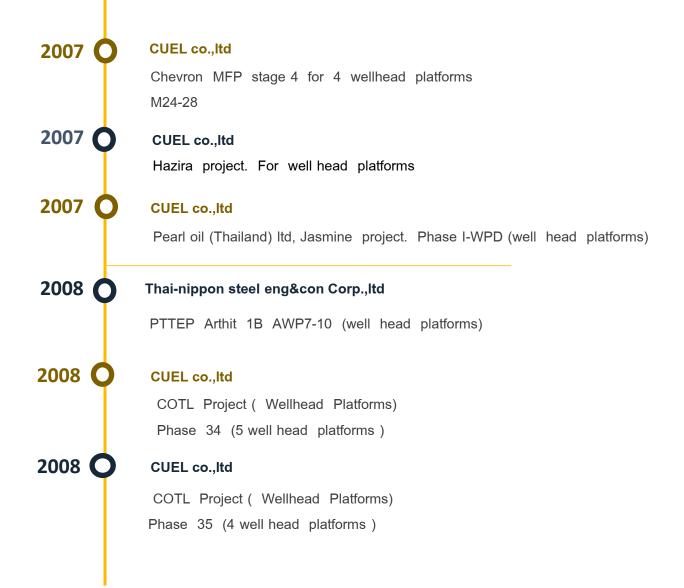

Typical project involvement

International work records Since 1997-2019

Thai-nippon steel eng&con Corp.,ltd 2012 CPOC Project (Wellheead platform) Phase MDE(1well head platfrom) **2012** C Thai-nippon steel eng&con Corp.,ltd BUALUANG Development Project (Wellheead platform) Phase BRAVO(1well head platfrom) 2013 **Q** CUEL co.,ltd CTEP Project (Wellhead Platforms) Phase 43 (9 well head platforms) 2013 Thai-nippon steel eng&con Corp.,ltd CHESS Project (Wellheead platform) Phase BMD(1well head platfrom) 2013 Thai-nippon steel eng&con Corp.,ltd CHESS Project (Wellheead platform) Phase BLC(1well head platfrom)