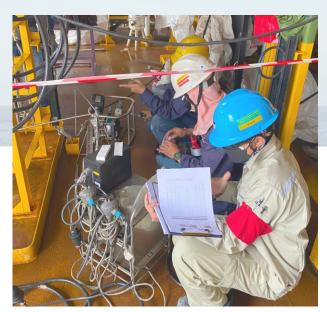

# **PRE- COMMISSIONING**

TRI-PROGRESS ELECTRUMENT

# PRESSURE TEST AND FLUSHING TEST

TRI-PROGRESS ELECTRUMENT