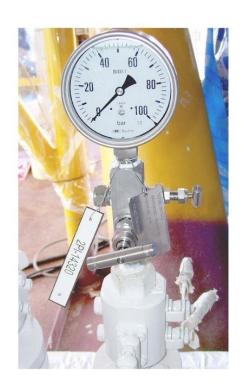

# Electrical work- Navigation Aids System

Instrument work

PRESSURE GAUGE
INSTALLATION

Instrument work

PRESSURE TRANSMITTER
INSTALLATION

Instrument work
FLOW ROTA METER
INSTALLATION

**ELECTRICAL WORK**Lighting installation