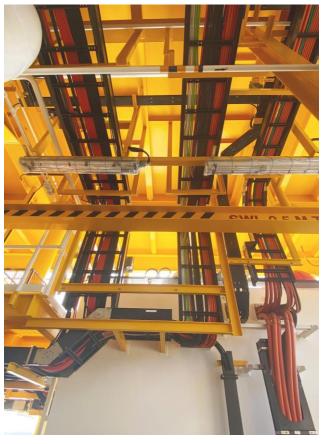

# **CABLE TRAY&LADDER**

TRI-PROGRESS ELECTRUMENT

# TRAY LADDER

Instrument work

BLACK START SYSTEM INSTALLATION

Instrument work

TRI-PROGRESS ELECTRUMENT

Wellhead Control Panel installation