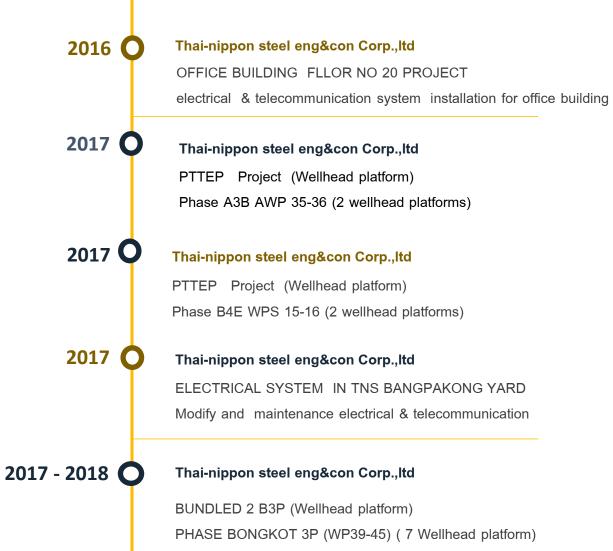

Typical project involvement

International work records Since 1997-2019

Thai-nippon steel eng&con Corp.,ltd 2012 CPOC Project (Wellheead platform) Phase MDE(1well head platfrom) **2012** C Thai-nippon steel eng&con Corp.,ltd BUALUANG Development Project (Wellheead platform) Phase BRAVO(1well head platfrom) 2013 **Q** CUEL co.,ltd CTEP Project (Wellhead Platforms) Phase 43 (9 well head platforms) 2013 Thai-nippon steel eng&con Corp.,ltd CHESS Project (Wellheead platform) Phase BMD(1well head platfrom) 2013 Thai-nippon steel eng&con Corp.,ltd CHESS Project (Wellheead platform) Phase BLC(1well head platfrom)

CUEL co.,ltd 2014 CTEP Project (Wellhead Platforms) Phase 47 (9 well head platforms) 2014 Thai-nippon steel eng&con Corp.,ltd Mubadala Petroleum Project (Wellhead platform & Process Platform) Phase Nongyao WHP & WPP(1 wellhead platforms & 1 Process platform) 2015 🔾 CUEL co.,ltd CTEP Project (Wellhead Platforms) Phase 48 (5 well head platforms) 2015 CUEL co.,ltd CTEP Project (Wellhead Platforms) Phase 49 (9 well head platforms) 2015 Thai-nippon steel eng&con Corp.,ltd PTTEP Project (Wellhead platform) Phase 3 N WP 36-38 (3 wellhead platforms)