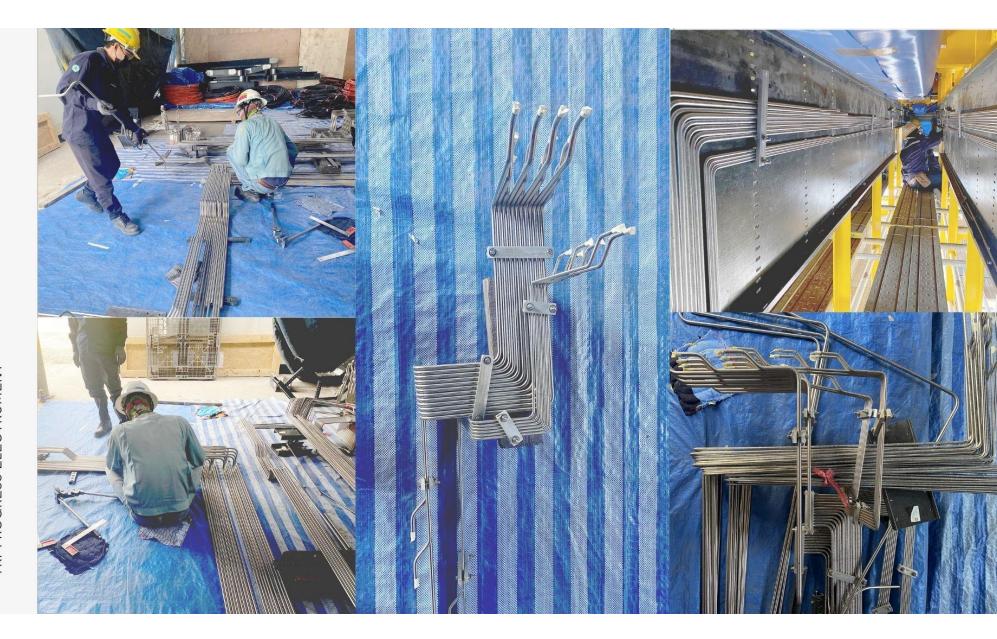

## Instrument work – Tube Tray installation

# **CABLE TRAY&LADDER**

TRI-PROGRESS ELECTRUMENT