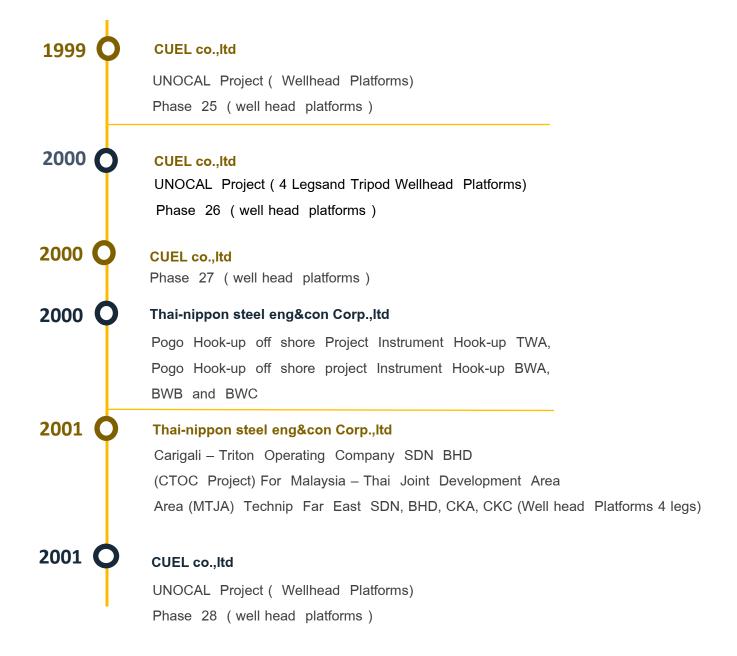

#### THE LAST EXPERIENCE

With the advantage to have a Thai national management board. We work in the world wide experience and the know ledge of the local market.

Our company have worked 19 years for one of the subcontractor industrial group,in various profects all around the gulf of Thailand work such as hydraulic, wellhead platform power plant switch yards. Sub station, process plants, steel mill plants, refineries, buildings and various industries, before to run his own company in Thailand since 1997,give us more facilitees to have access for most of the largest foreign companies.