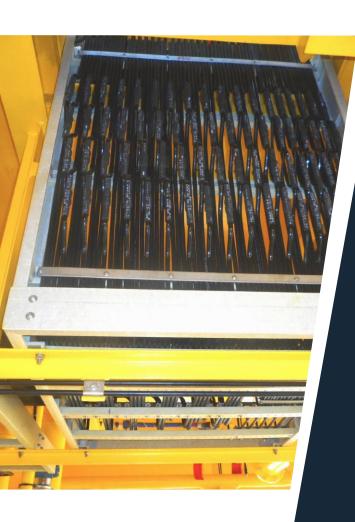

# Instrument work Tubing installation

## Instrument work – Tube Tray installation