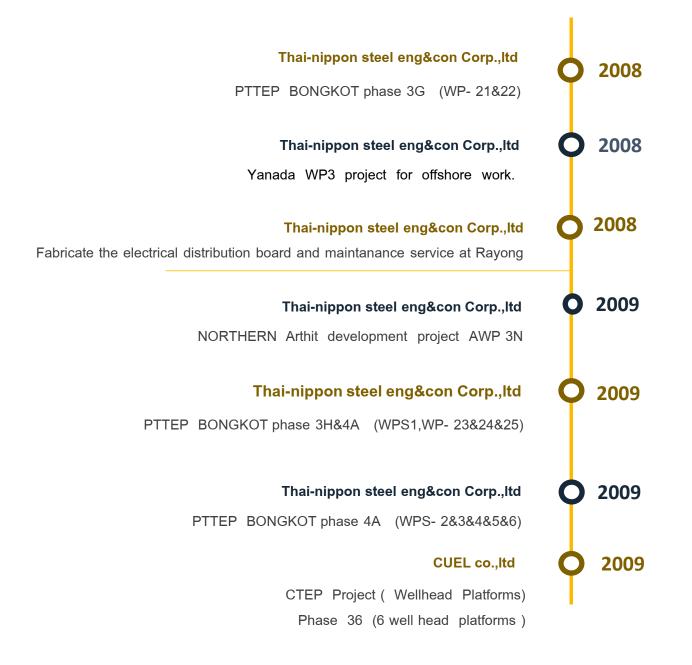

Typical project involvement

International work records Since 1997-2019

Thai-nippon steel eng&con Corp.,ltd 2012 CPOC Project (Wellheead platform) Phase MDE(1well head platfrom) **2012** C Thai-nippon steel eng&con Corp.,ltd BUALUANG Development Project (Wellheead platform) Phase BRAVO(1well head platfrom) 2013 **Q** CUEL co.,ltd CTEP Project (Wellhead Platforms) Phase 43 (9 well head platforms) 2013 Thai-nippon steel eng&con Corp.,ltd CHESS Project (Wellheead platform) Phase BMD(1well head platfrom) 2013 Thai-nippon steel eng&con Corp.,ltd CHESS Project (Wellheead platform) Phase BLC(1well head platfrom)