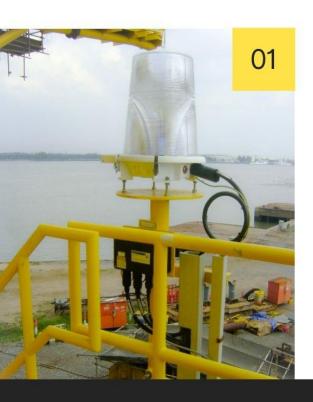

# Electrical work- Navigation Aids System

Instrument work

PRESSURE GAUGE
INSTALLATION

Instrument work

PRESSURE TRANSMITTER
INSTALLATION

Instrument work
FLOW ROTA METER
INSTALLATION

**ELECTRICAL WORK**Lighting installation