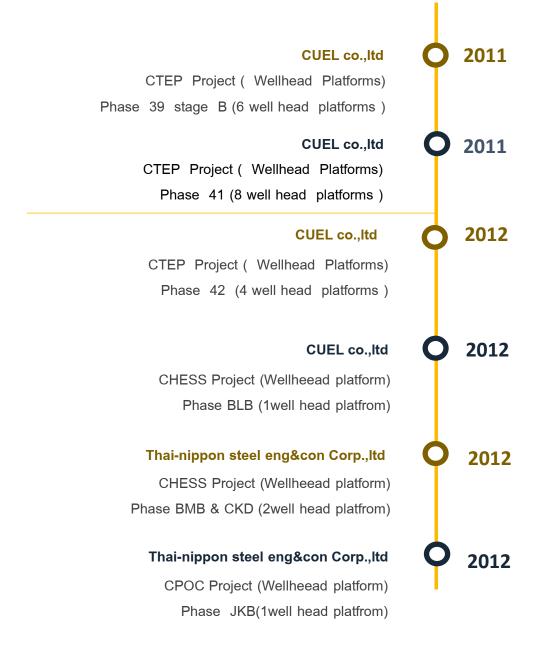

Typical project involvement

International work records Since 1997-2019

Thai-nippon steel eng&con Corp.,ltd 2012 CPOC Project (Wellheead platform) Phase MDE(1well head platfrom) **2012** C Thai-nippon steel eng&con Corp.,ltd BUALUANG Development Project (Wellheead platform) Phase BRAVO(1well head platfrom) 2013 **Q** CUEL co.,ltd CTEP Project (Wellhead Platforms) Phase 43 (9 well head platforms) 2013 Thai-nippon steel eng&con Corp.,ltd CHESS Project (Wellheead platform) Phase BMD(1well head platfrom) 2013 Thai-nippon steel eng&con Corp.,ltd CHESS Project (Wellheead platform) Phase BLC(1well head platfrom)

CUEL co.,ltd 2014 CTEP Project (Wellhead Platforms) Phase 47 (9 well head platforms) 2014 Thai-nippon steel eng&con Corp.,ltd Mubadala Petroleum Project (Wellhead platform & Process Platform) Phase Nongyao WHP & WPP(1 wellhead platforms & 1 Process platform) 2015 🔾 CUEL co.,ltd CTEP Project (Wellhead Platforms) Phase 48 (5 well head platforms) 2015 CUEL co.,ltd CTEP Project (Wellhead Platforms) Phase 49 (9 well head platforms) 2015 Thai-nippon steel eng&con Corp.,ltd PTTEP Project (Wellhead platform) Phase 3 N WP 36-38 (3 wellhead platforms)