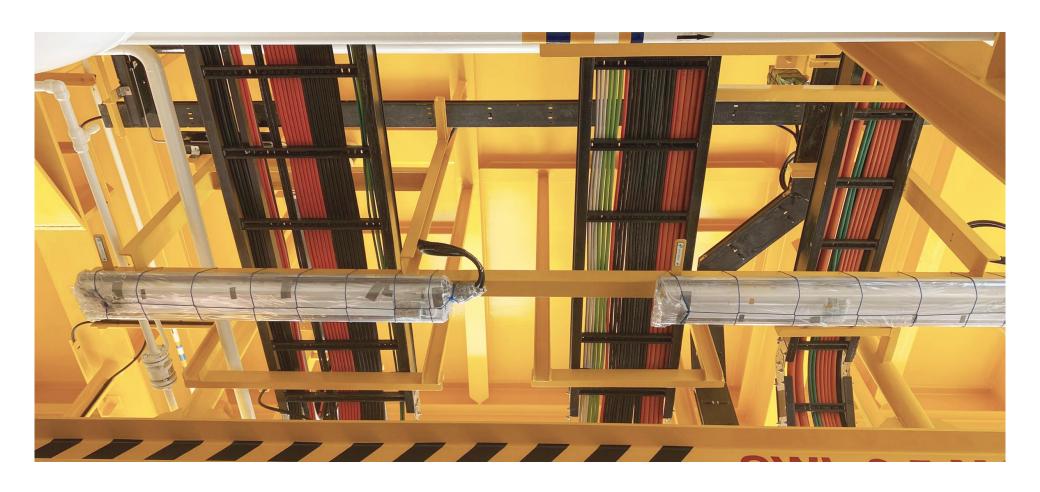

# **CABLE TRAY&LADDER**

TRI-PROGRESS ELECTRUMENT

# TRAY LADDER

Instrument work

BLACK START SYSTEM INSTALLATION

Instrument work

TRI-PROGRESS ELECTRUMENT

Wellhead Control Panel installation