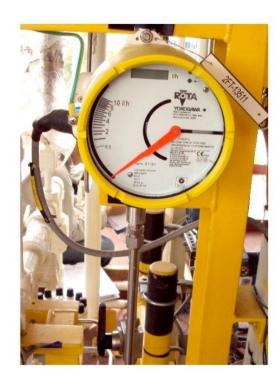

# Electrical work- Navigation Aids System

Instrument work

PRESSURE GAUGE
INSTALLATION

Instrument work

PRESSURE TRANSMITTER
INSTALLATION

Instrument work
FLOW ROTA METER
INSTALLATION

**ELECTRICAL WORK**Lighting installation