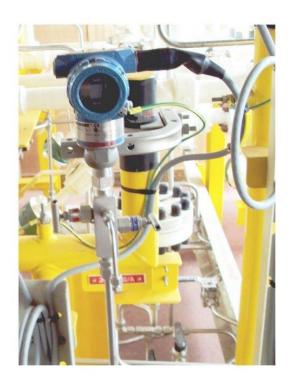

# Electrical work- Navigation Aids System

Instrument work

PRESSURE GAUGE
INSTALLATION

Instrument work

PRESSURE TRANSMITTER
INSTALLATION

Instrument work
FLOW ROTA METER
INSTALLATION

**ELECTRICAL WORK**Lighting installation